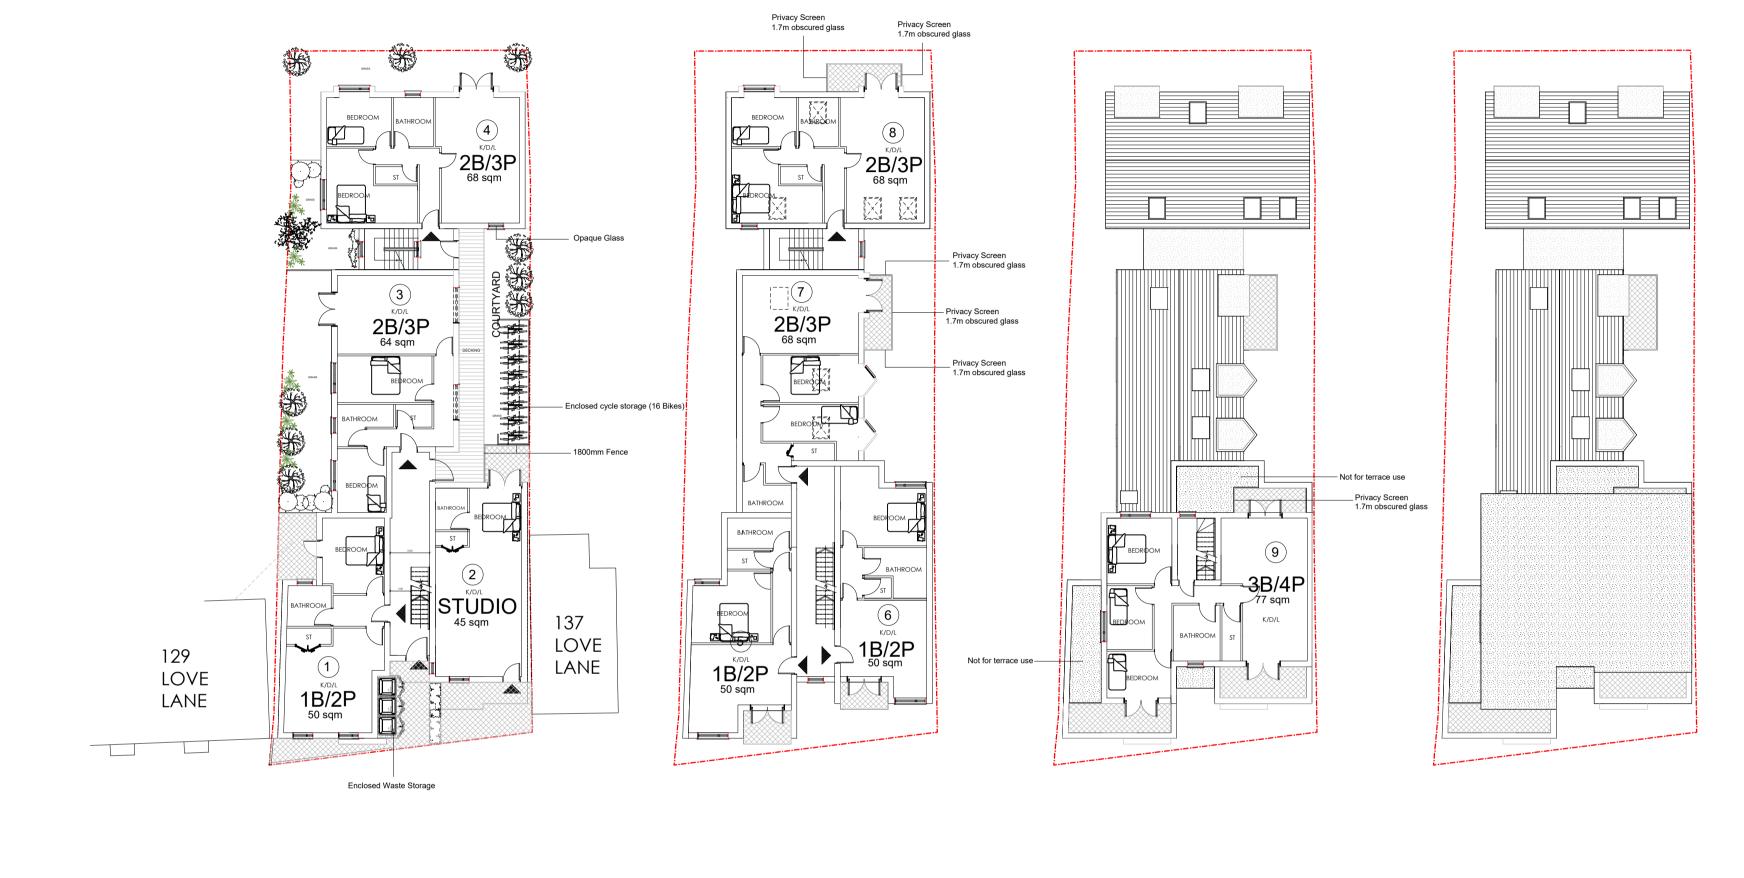

GROUND FLOOR FIRST FLOOR SECOND FLOOR ROOF PLAN

LOCATION PLAN 1:500

REV A - 05/03/21 - Revised to suit planner comments REV B - 25/05/21 - Revised to suit planner comments REV C - 28/05/21 - Revised to suit planner comments

## **PLANNING**

131 LOVE LANE

client PRIMEDENE

description

PROPOSED PLANS

burgess mean architects
unit 1, the warehouse
12 ravensbury terrace

london
SW18 4RL

een this drawing and other information is to be referred to the partnership. This drawing is copyright.